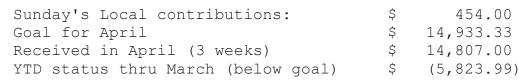

### Financial Status as of April 18, 2021

\* The monthly goal is calculated as follows: Annual budget of \$179,200.00 /12 = \$14,933.33

Campership Fund Raising Status

Status as of April 18, 2021

Amount since last Sunday: \$ 20.00 YTD Amount: \$ 990.00